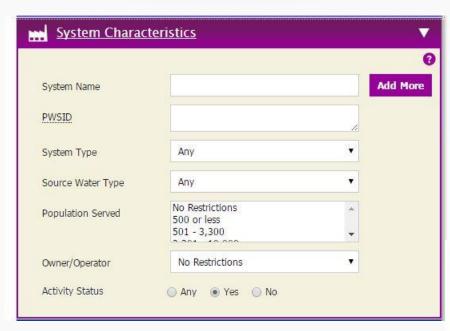

|   |
| Number of Current<br>Violations      | No Restrictions ▼                                                                                              |   |
| Quarters in Violation (past 3 years) | No restrictions ▼                                                                                              |   |





### Safe Drinking Water Act

#### Ensure safe drinking water for the public







### Safe Drinking Water Act

- More than 170,000 public water systems
- Public Water Sources rivers, lakes, reservoirs, springs, and ground water wells
- 1996 amendment addresses source water, training, funding, and public information
- Maximum contaminant levels and required treatment techniques
- Enforcement against violators

#### SDWA in ECHO













#### Conclusion

- Clean Water Act
- Clean Air Act
- Resource Conservation and Recovery Act
- Safe Drinking Water Act

- www.echo.epa.gov
- https://echo.epa.gov/help/training
- www.epa.gov





#### Questions?

 If you have questions about what was presented in this slide show you can contact:

\*Jessie Johnson, Office of Enforcement and Compliance Assurance, johnson.jessica@epa.gov