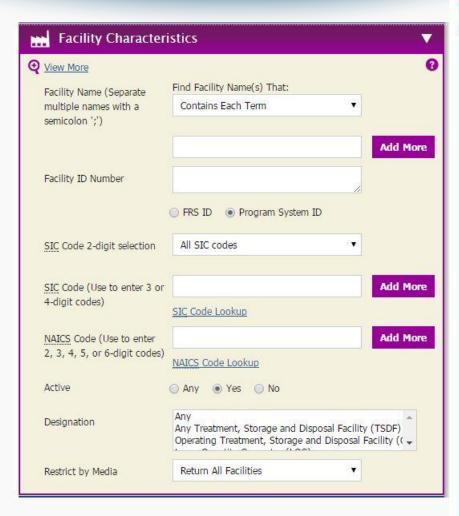

#### Clean Water Act in ECHO

| <u>/iew More</u>                |                                                                                                                                                                                                                                                  |
|---------------------------------|--------------------------------------------------------------------------------------------------------------------------------------------------------------------------------------------------------------------------------------------------|
| Current Compliance Status ①     | Any Compliance Status No Violation Effluent Violations - Violations Effluent Violations - Significant Violations Violations of Compliance Schedule - Significant Viola Failure to Report - Violations Failure to Report - Significant Violations |
| Time Since Last Inspection      | No Restrictions                                                                                                                                                                                                                                  |
|                                 | Within None Within                                                                                                                                                                                                                               |
|                                 | 1 Year(s)                                                                                                                                                                                                                                        |
|                                 | Date From: MM/DD/YYYY To: MM/DD/YYYY                                                                                                                                                                                                             |
|                                 | By Agency:  Any EPA State                                                                                                                                                                                                                        |
| Formal Enforcement<br>Actions   | No Restrictions                                                                                                                                                                                                                                  |
|                                 | 1 Year(s)                                                                                                                                                                                                                                        |
|                                 |                                                                                                                                                                                                                                                  |
|                                 |                                                                                                                                                                                                                                                  |
|                                 | Date From: MM/DD/YYYY To: MM/DD/YYYY                                                                                                                                                                                                             |
|                                 | Date From: MM/DD/YYYY To: MM/DD/YYYY  By Agency:  Any  EPA  State                                                                                                                                                                                |
| Informal Enforcement            |                                                                                                                                                                                                                                                  |
| Informal Enforcement<br>Actions | By Agency:  Any  EPA  State                                                                                                                                                                                                                      |
|                                 | By Agency:  Any EPA State  No Restrictions Within None Within                                                                                                                                                                                    |
|                                 | By Agency:  Any EPA State  No Restrictions Within None Within  1 Year(s)                                                                                                                                                                         |
|                                 | By Agency:  Any EPA State  No Restrictions Within None Within  1 Year(s)                                                                                                                                                                         |