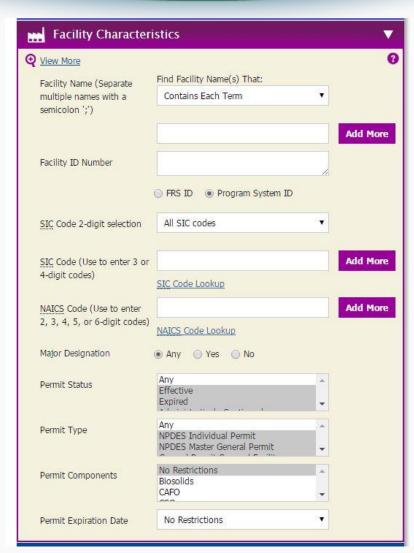

#### Clean Air Act in ECHO

| Enforcement and                                     | d Compliance 🔻                                                                                 |
|-----------------------------------------------------|------------------------------------------------------------------------------------------------|
| <b>Q</b> <u>View More</u>                           | 0                                                                                              |
| Time Since Last Full<br>Compliance Evaluation       | No Restrictions                                                                                |
|                                                     | 1 Year(s)                                                                                      |
|                                                     | Date From: MM/DD/YYYY To: MM/DD/YYYY                                                           |
|                                                     | By Agency:  Any EPA State                                                                      |
| Formal Enforcement<br>Actions                       | No Restrictions                                                                                |
|                                                     | 1 Year(s)                                                                                      |
|                                                     | Date From: MM/DD/YYYY To: MM/DD/YYYY                                                           |
|                                                     | By Agency:   Any EPA State                                                                     |
| Informal Enforcement<br>Actions                     | No Restrictions                                                                                |
|                                                     | 1 Year(s)                                                                                      |
|                                                     | By Agency:  Any EPA State                                                                      |
| Penalties                                           | No restrictions ▼                                                                              |
| Recent Violations                                   | No Restrictions Any High Priority Violation (HPV) Federally Reportable Violation No Violations |
| Quarters with Violations<br>Reported (past 3 years) | No restrictions ▼                                                                              |
| Pollutant with Recent<br>Violation                  |                                                                                                |
| Time Since Last Stack Test                          | No Restrictions                                                                                |
|                                                     | 1 Year(s)                                                                                      |
|                                                     | Date From: MM/DD/YYYY To: MM/DD/YYYY                                                           |
|                                                     | By Agency:  Any EPA State                                                                      |
| Stack Test Results                                  | Any<br>Fail                                                                                    |