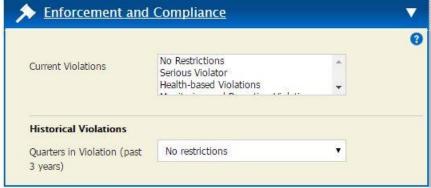

|   |
| Number of Current<br>Violations      | No Restrictions ▼                                                                                              |   |
| Quarters in Violation (past 3 years) | No restrictions ▼                                                                                              |   |





### Safe Drinking Water Act

#### Ensure safe drinking water for the public







### Safe Drinking Water Act

- More than 170,000 public water systems
- Public Water Sources rivers, lakes, reservoirs, springs, and ground water wells
- 1996 amendment addresses source water, training, funding, and public information
- Maximum contaminant levels and required treatment techniques
- Enforcement against violators

#### SDWA in ECHO













#### Conclusion

- Clean Water Act
- Clean Air Act
- Resource Conservation and Recovery Act
- Safe Drinking Water Act

- www.echo.epa.gov
- https://echo.epa.gov/help/training
- www.epa.gov





#### Questions?

 If you have questions about what was presented in this slide show you can contact:

\*Jessie Johnson, Office of Enforcement and Compliance Assurance, johnson.jessica@epa.gov