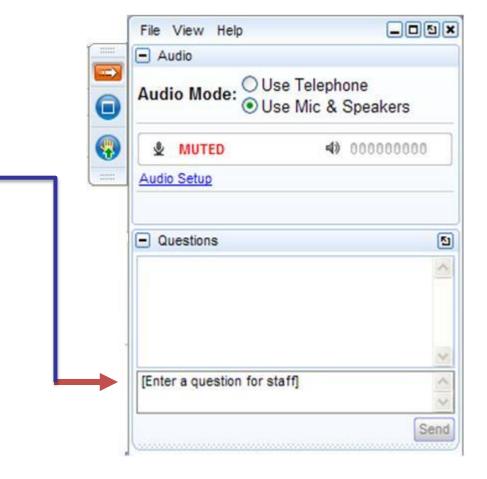

#### **AUDIO INSTRUCTIONS**

You are in listen-only mode (muted).

You may submit a question by typing into the *Enter a question for staff box* and clicking the *Send button*.