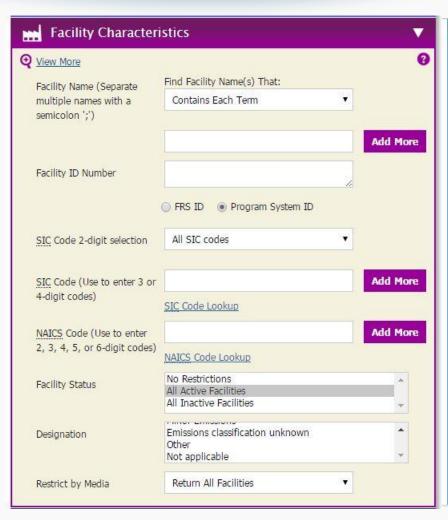

#### Clean Air Act in ECHO

| Enforcement and                                     | d Compliance 🔻                                                                                 |
|-----------------------------------------------------|------------------------------------------------------------------------------------------------|
| <b>Q</b> <u>View More</u>                           | 0                                                                                              |
| Time Since Last Full<br>Compliance Evaluation       | No Restrictions                                                                                |
|                                                     | 1 Year(s)                                                                                      |
|                                                     | Date From: MM/DD/YYYY To: MM/DD/YYYY                                                           |
|                                                     | By Agency:  Any EPA State                                                                      |
| Formal Enforcement<br>Actions                       | No Restrictions                                                                                |
|                                                     | 1 Year(s)                                                                                      |
|                                                     | Date From: MM/DD/YYYY To: MM/DD/YYYY                                                           |
|                                                     | By Agency:   Any EPA State                                                                     |
| Informal Enforcement<br>Actions                     | No Restrictions                                                                                |
|                                                     | 1 Year(s)                                                                                      |
|                                                     | By Agency:  Any EPA State                                                                      |
| Penalties                                           | No restrictions ▼                                                                              |
| Recent Violations                                   | No Restrictions Any High Priority Violation (HPV) Federally Reportable Violation No Violations |
| Quarters with Violations<br>Reported (past 3 years) | No restrictions ▼                                                                              |
| Pollutant with Recent<br>Violation                  |                                                                                                |
| Time Since Last Stack Test                          | No Restrictions                                                                                |
|                                                     | 1 Year(s)                                                                                      |
|                                                     | Date From: MM/DD/YYYY To: MM/DD/YYYY                                                           |
|                                                     | By Agency:  Any EPA State                                                                      |
| Stack Test Results                                  | Any<br>Fail                                                                                    |