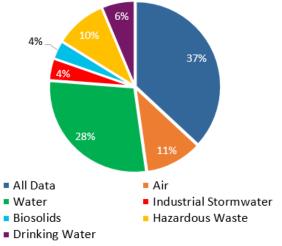

|  |
| Sessions                                          | 574,995                      |  |
| Mobile Sessions <sup>2</sup>                      | 64,179 (11% of all sessions) |  |
| Users                                             | 269,591                      |  |
| % New Visitors                                    | 58%                          |  |
| % Returning Visitors                              | 42%                          |  |
| Average Pages/Session                             | 4.42                         |  |
| Average Session Duration <sup>3</sup>             | 6:24 minutes                 |  |
| % Single-Page Sessions (Bounce Rate) <sup>3</sup> | 41%                          |  |

#### FY 2018 ECHO Usage Metrics

## FY 2018 ECHO Facility Search Usage



#### FY 2018 How Users Access the Detailed Facility Report



## FY 2018 ECHO Pages Most Often Navigated To From Home Page

| Page Title                            | Page Views |
|---------------------------------------|------------|
| Facility Search Results               | 176,722    |
| Facility Search Form                  | 40,262     |
| Enforcement Case Search               | 5,021      |
| Detailed Facility Report              | 2,485      |
| ECHO Quick Start Guide                | 1,443      |
| Data Downloads                        | 1,328      |
| Water Pollution Search (Loading Tool) | 1,217      |
| NPDES eRule Readiness Dashboard       | 1,080      |
| State Water Dashboard                 | 1,043      |

# FY 2018 ECHO Sessions by State



<sup>1</sup>The monthly line cha