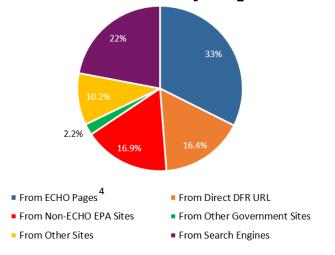

#### FY 2018 How Users Access the Detailed Facility Report

<sup>2</sup>There were 22,236 mobile sessions (6% of all sessions) in FY2017. Mobile sessions do not include tablets.

<sup>3</sup>Average session duration for all EPA websites is 2:54 minutes. % single-page sessions (bounce rate) for all EPA websites is 60%. <sup>4</sup>Users most commonly accessed the DFR from Facility Search Results (76%), Effluent Charts (4.0%), and Enforcement Case Reports (3.4%).