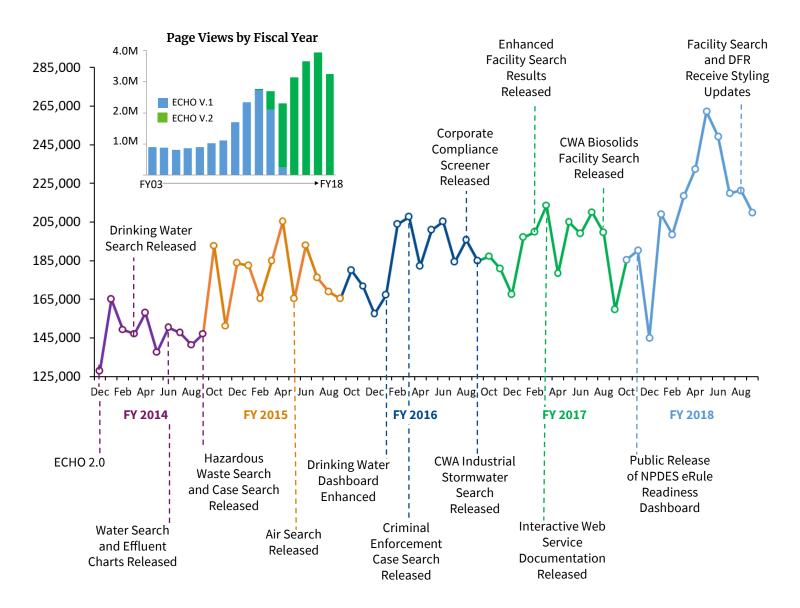

### ECHO Total Monthly Page Views<sup>1</sup>

# FY 2018 ECHO Sessions by State

<sup>1</sup>The monthly line chart does not include page views for the legacy DMR Pollutant Loading Tool. The Page Views by Fiscal Year chart includes legacy Loading Tool page views up until it was decommissioned in December 2017.